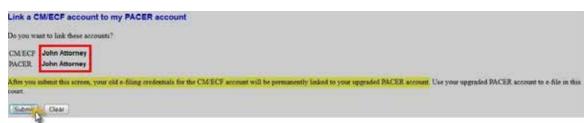

**STEP 6** Verity that the CM/ECF and PACER accounts listed are correct. If they are, click **Submit**.

Note: Make sure you are linking to your own Individual PACER account.

**STEP 7** You have successfully linked your CM/ECF account to your Individual Pacer account. You will now use your PACER account to access both PACER and CM/ECF for this NextGen Court.