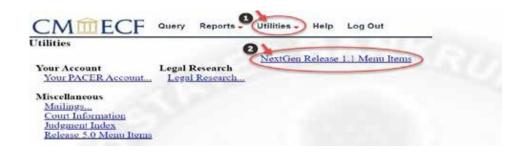

STEP 3 Click Utilities, and then click the NextGen Release 1.1 Menu Items Link.

STEP 4 Click the Link a CM/ECF account to my PACER account link.

**STEP 5** Enter your current CM/ECF login and CM/ECF password. Click **Submit.** 