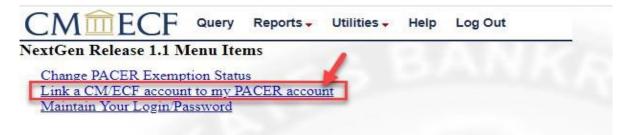

STEP 3 Click Utilities, and then click the NextGen Release 1.1 Menu Items Link.

STEP 4 Click the Link a CM/ECF account to my PACER account link.

**STEP 5** Enter your current CM/ECF login and CM/ECF password. Click **Submit.** 