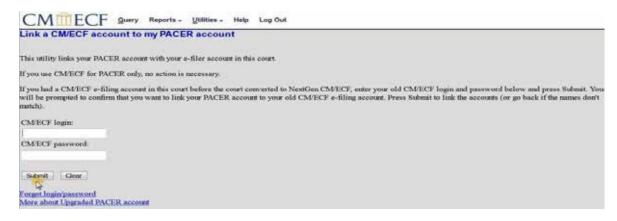

STEP 3 Click Utilities, and then click the NextGen Release 1.1 Menu Items Link.

STEP 4 Click the Link a CM/ECF account to my PACER account link.

**STEP 5** Enter your current CM/ECF login and CM/ECF password. Click **Submit.** 